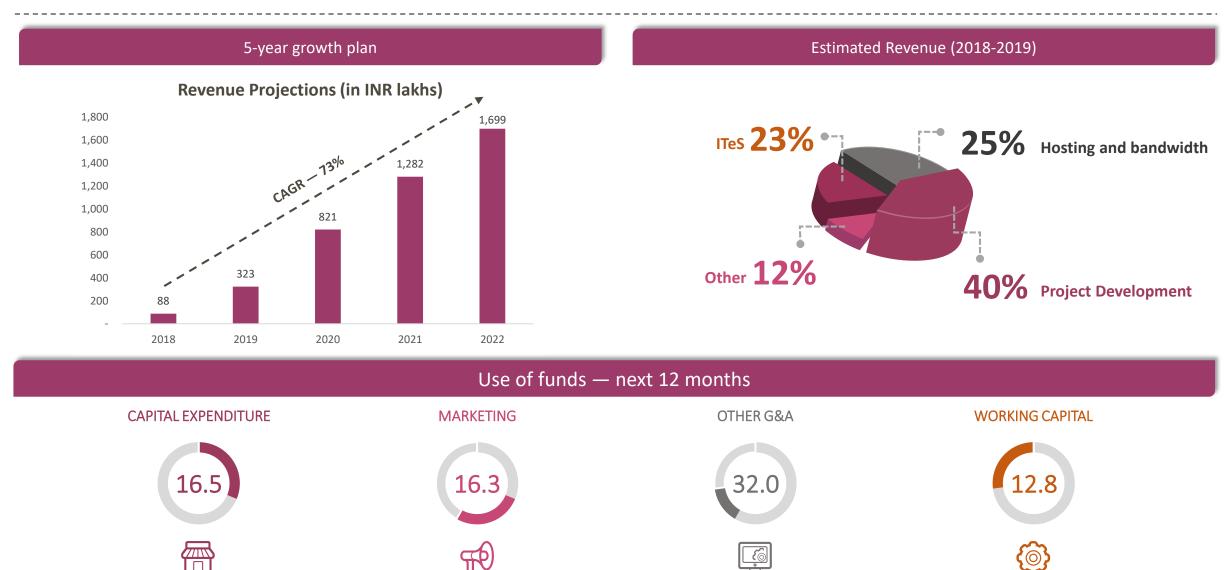

# **Financial projections**

— with ~55% net profit margin and 73% 5-year growth rate, ERS is expected to be profitable in the next 12 months