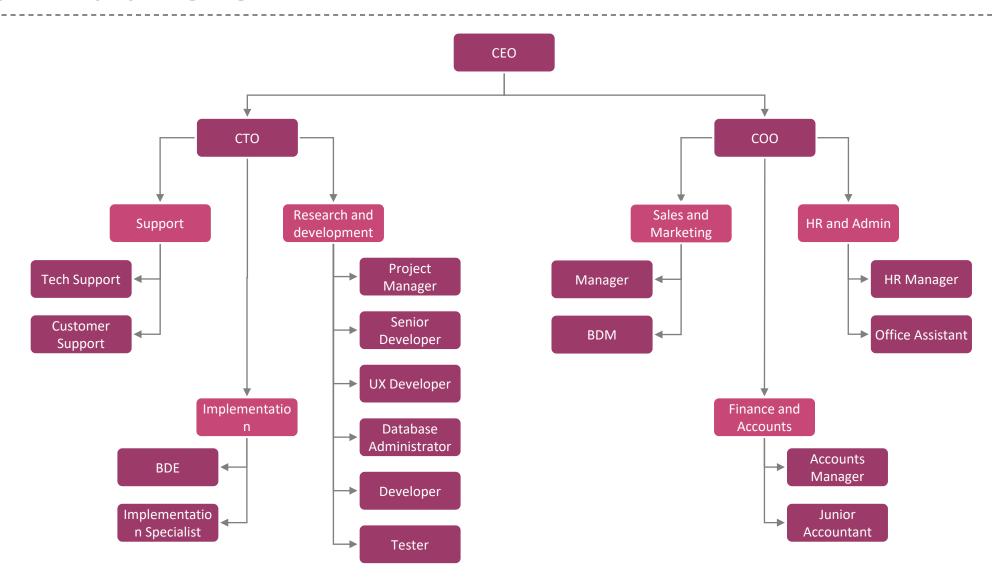

livered the Transrisk platform to TransGraph pvt ltd

23rd Jan 2018

Former SAP and YASU Technologies Senior Executive Srinivas Reddy joins team

1st Feb

2017

13th Feb 2017

Cloud Development Platform EAM, raises seed fund from industry veterans

20<sup>th</sup> Oct 2017

ERS labs participate at India Soft 2018 exhibition

## **Traction till date**

— with successful pilot and positive pipeline, ERS is poised for growth

#### **EXISTING CUSTOMERS**







#### **PIPELINE**









**SUNTIARA SOFT** 







#### **SUPPORTING PARTNERS**





**ASSOCIATES** 







# **Financial projections**

— with ~55% net profit margin and 73% 5-year growth rate, ERS is expected to be profitable in the next 12 months





# **Organization Structure**

— proposed employee organogram for next 12 months



## **Events and conferences**

— our initial yet significant efforts towards getting seen

At India Soft — 2018 (Bangalore) and 2017 (Hyderabad)

ERS Labs turns 3!









In office appnip workshops





Hosting a pro bono workshop to empower students





## **Core Team**

## cumulative domain expertise of 50+ years



#### Mahipal Mettu, Founder and CEO

Mahi worked in several startups during an IT career spanning more than 15 years. His zeal for perfection and unwavering focus inspires many. Mahi's last engagement was with a School ERP company. During his experience at the job, Mahi realized the importance of putting the power of application development in the hands of the customer and hence embarked on his dream journey —to build a cloud platform that anyone can use for enterprise g