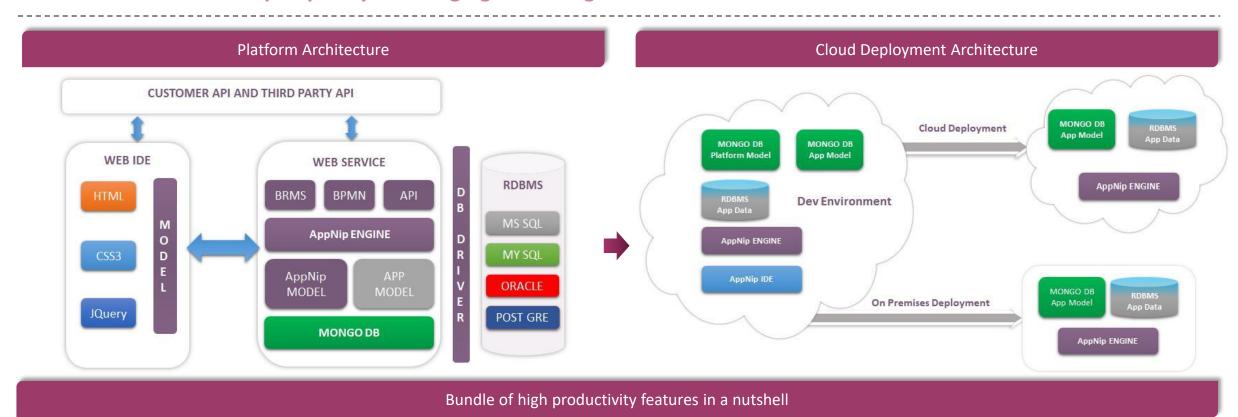

# About the product, appnip (2/2)

— Architecture that adopts quickly to changing technologies

**CLOUD PLATFORM** 

**PROCESS FLOWS** 

**MODEL BUILDER** 

**MULTIPLE DATA SOURCES** 

**WORKFLOWS** 

**APP BUILDER** 

OUT OF THE BOX CONNECTORS

**CLOUD PLATFORM** 