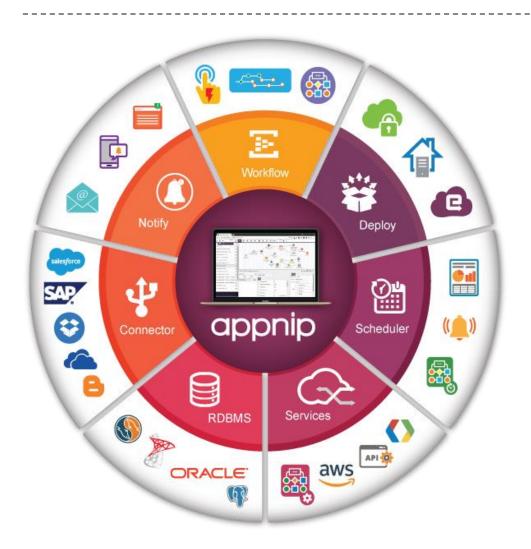

# About the product, appnip (2/2)

— Architecture that adopts quickly to changing technologies

**CLOUD PLATFORM** 

**PROCESS FLOWS** 

**MODEL BUILDER** 

**MULTIPLE DATA SOURCES** 

**WORKFLOWS** 

**APP BUILDER** 

OUT OF THE BOX CONNECTORS

**CLOUD PLATFORM** 